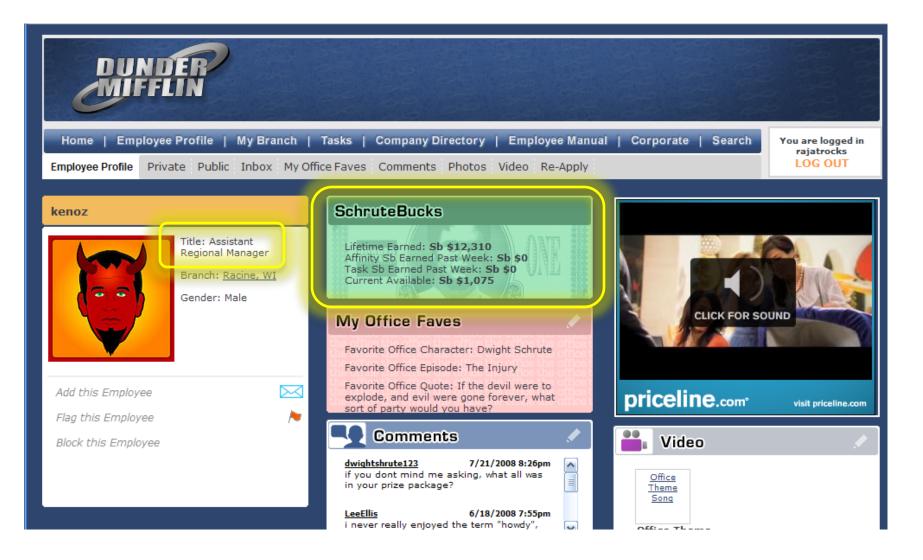

#### Top 10 Employees

Overall SchruteBuck Leaders

- 1. kenoz (12,310)
- 2. issjim (11,940)
- 3. dundermifflininfinity (11,550)
- 4. creedlicious (11,390)
- 5. uncabuc (11,180)
- 6. incalcucable (11,145)
- 7. vandyke (10,960)
- 8. moosedrool (10,900)
- SithHappens (10,850)
- 10. GandalfDwight (10,775)

### **SchruteBucks = Points**

#### SCHRUTEBUCKS

#### What are SchruteBucks?

SchruteBucks are the official currency of DMI.

Employees will be paid SchruteBucks by doing simple tasks like uploading a photo or video, changing your favorites, rating an item, posting on a discussion board or adding a comment. They may also be deducted SchruteBucks for getting flagged or getting fired. These small SchruteBuck amounts are capped at Sb \$100 per week.

The real SchruteBuck gains will come in the weekly tasks, however. By participating in weekly tasks, and winning the votes of your peers and Corporate, you will accrue substantial SchruteBucks, which will allow you to climb the corporate ladder.

#### What can I do with SchruteBucks?

You can buy items for your Desk, or buy items to send to your co-workers as gifts.

As your SchruteBucks balance increases, so do your opportunities for promotion.

How many SchruteBucks should I have? New employees (they are all "Temps") start off with a Sb \$1000 signing bonus.