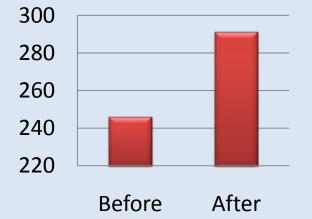

## **400%** Increase in *Page Views* on a portal site.

Heavy Users (%)

## Increase in the number of *heavy users* on a portal site