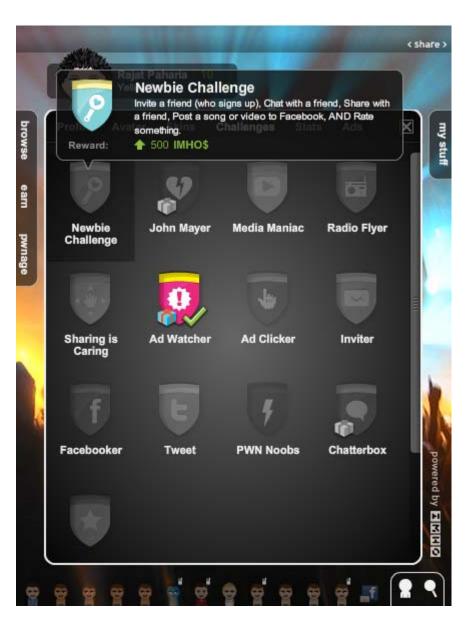

#### GET IT FREE

Our current Sneak Preview version uses Facebook Connect. You'll be asked to login with your Facebook account.

| Pr | ofile   | Avat      | ar           | Skins      | с   | hallenge  | s     | Stats    | Ads  | X        |
|----|---------|-----------|--------------|------------|-----|-----------|-------|----------|------|----------|
| Ca | reer IM | HO\$      | <u>Socia</u> | l Butterfi | x   | Media Mog | ul    | Ad Ninja | імно | D Sapier |
| Т  | op 1(   | 00 - Ca   | aree         | r IMH(     | D\$ |           |       |          | YOU: | 270      |
| 1  | Ram     | a Kattlu  | us           |            |     | Amba      | ssado | or       |      | 58,405   |
| 2  | Bob     | Rushir    | ng           |            |     | Baller    |       |          |      | 40,583   |
| 3  | Tom     | Auclair   |              |            |     | Celeb     | rity  |          |      | 31,605   |
| 4  | Kevi    | in Bach   | us           |            |     | Aristo    | crat  |          | :    | 25,622   |
| 5  | Jeffr   | rey Krau  | lse          |            |     | Roller    |       |          |      | 23,530   |
| 6  | Drev    | v Stein   |              |            |     | Roller    |       |          | :    | 22,273   |
| 7  | Dino    | s Stamo   | oulis        |            |     | Roller    |       |          | :    | 20,257   |
| 8  | Piotr   | Warda     | s            |            |     | Millior   | naire |          |      | 17,593   |
| 9  | Rich    | n King    |              |            |     | Millior   | naire |          |      | 17,090   |
| 10 | Cale    | eb Heide  | •            |            |     | Rainm     | naker |          |      | 13,735   |
| 11 | Debl    | bie Jame  | eson         |            |     | Rainm     | naker |          |      | 12,570   |
| 12 | Mari    | k Mende   | oza          |            |     | Playa     |       |          |      | 9,605    |
| 13 | Jole    | ne Sael   | hof          |            |     | Playa     |       |          |      | 7,520    |
| 14 | Ben     | Pearso    | n            |            |     | Imofile   | 8     |          |      | 6,155    |
| 15 | Lorn    | aine So   | uice         |            |     | Imofile   | e     |          |      | 6,060    |
| 16 | Jana    | a Uldriki | is           |            |     | Imofile   | 8     |          |      | 6,036    |
| 17 | And     | y Hong    |              |            |     | Imofile   | e     |          |      | 6,000    |
| 18 | Chri    | isty Kim  | ble          |            |     | Imofile   | e     |          |      | 5,466    |