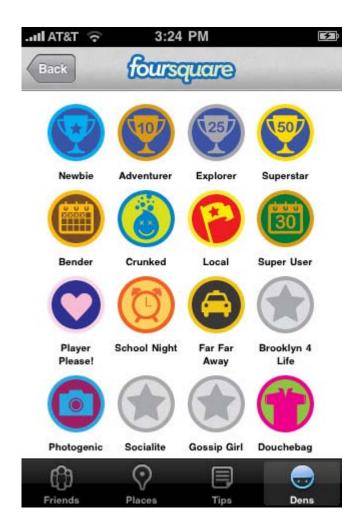

#### Foursquare

- The **Core Experience** is checking in.
- More checking in is good. Because it generates data about interactions with the real world.
- The **Meaningful Value** that the program provides to the end user is...?
- There's a short term boost as the gamification gets people engaged. But the experience lacks longevity, because the value is transient.