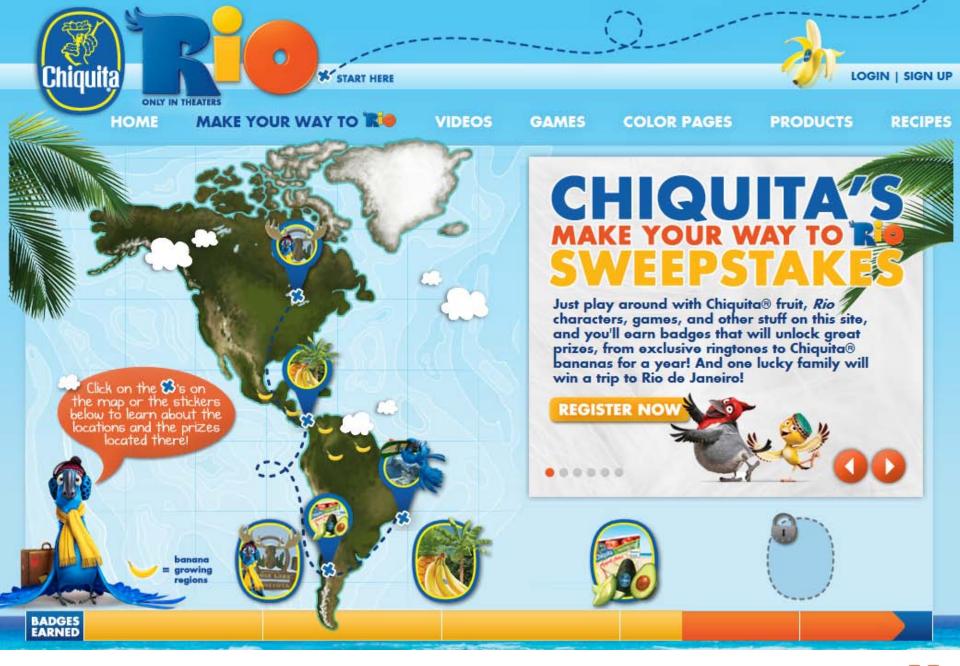

# WAY TO RIO

CHIQUITA

### VIDEOS

Party with Blu, his friends, and their favorite - Chiquita® bananas!

Rio centers on Blu, a macaw who can't fly – and who's really more human than bird. When Blu, the last of his kind, discovers there's another bird like him – and that she's a she – he leaves his quiet life in Minnesota and embarks on an adventure to magical Rio de Janeiro. There, he meets Jewel and a menagerie of characters who help Blu complete his journey.

Chiquita Remix Watch Now )

Trailer 1 Watch Now >

Challenge 28 minutes ago iossica I. ust completed the Chiquita Pineapple

ust completed the

Memory Master

jessica l.

iessica .

Challenge 28 minutes ago

just completed the Legal Eagle Challenge 29 minutes ago

dante r. just completed the

30 minutes ago

iessica l. just completed the Chiquita Remix Challenge 31 minutes ago

http://www.chiquita.com/rio/waytorio.aspx