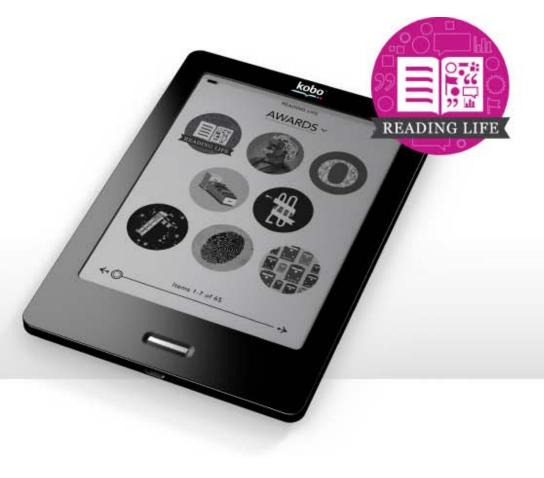

### Kobo E-book Reader

- The **Core Experience** is reading an e-book.
- More reading is good. Presumably because you'll buy more e-books from them.
- The Meaningful Value that the program provides to the end user is...?