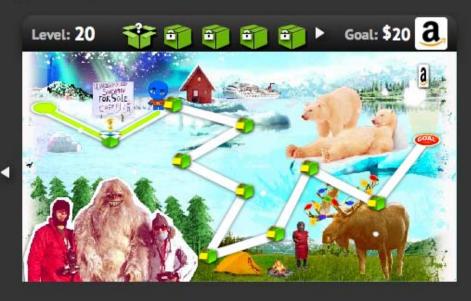

# ZAMZEE

**OFFLINE - EXERCISE** 

### 🕴 My News

You changed your goal to a \$20 Amazon.com Gift Card! about 3 hours ago

You got 308 zamz, including 173 Bonus zamz and 0 Double zamz! about 3 hours ago

You changed your goal to a \$20 Old Navy Gift Card! about 21 hours ago

You passed level 19 and earned a \$15 WALMART Gift Card. about 23 hours ago

You got 218 zamz, including 39 Bonus zamz and 257 Double zamz! a day ago

53

You got 834 zamz, including 385 Bonus zamz and 0 Double zamz! 2 days ago