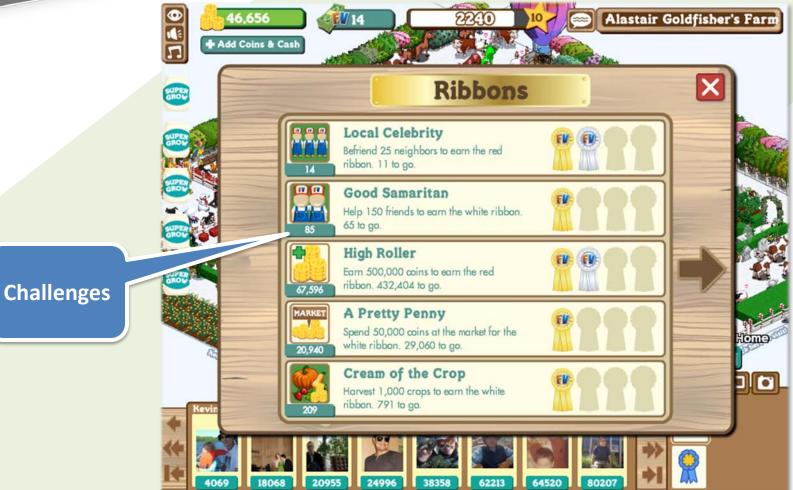

bing                  | Listening                    | Reading              |
|---------------------|------------------------------|------------------------------|----------------------|
| Taking a quiz       | Searching                    | Sharing                      | Rating               |
| Writing a comment   | Visiting<br>affiliated sites | Participating in discussions | Posting to<br>forums |
| Viewing a photo     | Taking a poll                | Visiting site<br>more often  | Other Actions        |



# **Participation**Builds lasting relationships & Impacts fundamental business objectives





## Gamification drives participation.

## Participation drives business value.

## **Gamification Works**





## 2 Kinds of "Gamification"







## FARMVILLE

GAME DYNAMICS EXAMPLE







## **Gamification Satisfies Human Desires**

|                      | Reward | Status | Achievement | Self<br>Expression | Competition | Altruism |
|----------------------|--------|--------|-------------|--------------------|-------------|----------|
| Points               |        |        |             |                    |             |          |
| Levels               |        |        |             |                    |             |          |
| Challenges           |        |        |             |                    |             |          |
| Virtual Goods        |        |        |             |                    |             |          |
| Leaderboards         |        |        |             |                    |             |          |
| Gifting &<br>Charity |