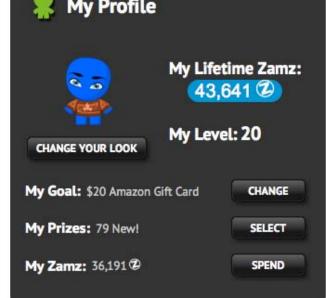

### 🕴 My News

You changed your goal to a \$20 Amazon.com Gift Card! about 3 hours ago

You got 308 zamz, including 173 Bonus zamz and 0 Double zamz! about 3 hours ago

You changed your goal to a \$20 Old Navy Gift Card! about 21 hours ago

You passed level 19 and earned a \$15 WALMART Gift Card. about 23 hours ago

You got 218 zamz, including 39 Bonus zamz and 257 Double zamz! a day ago

53

You got 834 zamz, including 385 Bonus zamz and 0 Double zamz! 2 days ago