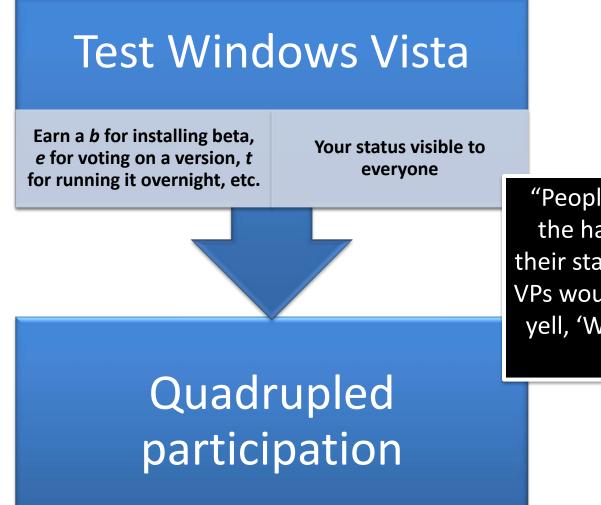

# BETA1

MICROSOFT

# The Beta1 Game

"People were talking smack in the halls and bragging about their status on the leaderboards. VPs would run into my office and yell, 'Where's my e? I earned it last night!"