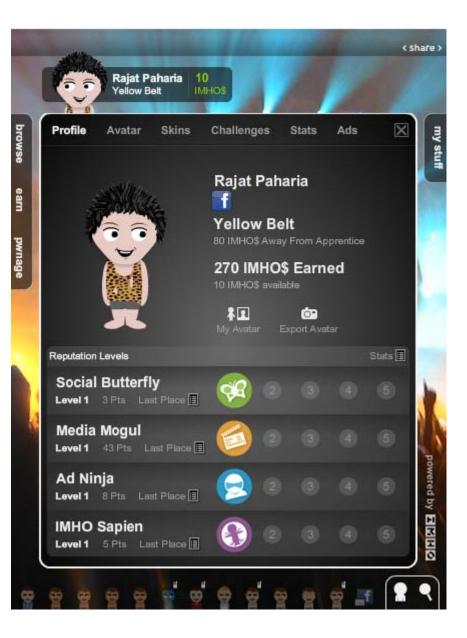

#### GET IT FREE

Our current Sneak Preview version uses Facebook Connect. You'll be asked to login with your Facebook account.

| Pr | ofile   | Avat      | ar           | Skins      | с   | hallenge  | s     | Stats    | Ads  | X        |
|----|---------|-----------|--------------|------------|-----|-----------|-------|----------|------|----------|
| Ca | reer IM | HO\$      | <u>Socia</u> | l Butterfi | x   | Media Mog | ul    | Ad Ninja | імно | D Sapier |
| Т  | op 1(   | 00 - Ca   | aree         | r IMH(     | D\$ |           |       |          | YOU: | 270      |
| 1  | Ram     | a Kattlu  | us           |            |     | Amba      | ssado | or       |      | 58,405   |
| 2  | Bob     | Rushir    | ng           |            |     | Baller    |       |          |      | 40,583   |
| 3  | Tom     | Auclair   |              |            |     | Celeb     | rity  |          |      | 31,605   |
| 4  | Kevi    | in Bach   | us           |            |     | Aristo    | crat  |          | :    | 25,622   |
| 5  | Jeffr   | rey Krau  | lse          |            |     | Roller    |       |          |      | 23,530   |
| 6  | Drev    | v Stein   |              |            |     | Roller    |       |          | :    | 22,273   |
| 7  | Dino    | s Stamo   | oulis        |            |     | Roller    |       |          | :    | 20,257   |
| 8  | Piotr   | Warda     | s            |            |     | Millior   | naire |          |      | 17,593   |
| 9  | Rich    | n King    |              |            |     | Millior   | naire |          |      | 17,090   |
| 10 | Cale    | eb Heide  | •            |            |     | Rainm     | naker |          |      | 13,735   |
| 11 | Debl    | bie Jame  | eson         |            |     | Rainm     | naker |          |      | 12,570   |
| 12 | Mari    | k Mende   | oza          |            |     | Playa     |       |          |      | 9,605    |
| 13 | Jole    | ne Sael   | hof          |            |     | Playa     |       |          |      | 7,520    |
| 14 | Ben     | Pearso    | n            |            |     | Imofile   | 8     |          |      | 6,155    |
| 15 | Lorn    | aine So   | uice         |            |     | Imofile   | e     |          |      | 6,060    |
| 16 | Jana    | a Uldriki | is           |            |     | Imofile   | 8     |          |      | 6,036    |
| 17 | And     | y Hong    |              |            |     | Imofile   | e     |          |      | 6,000    |
| 18 | Chri    | isty Kim  | ble          |            |     | Imofile   | e     |          |      | 5,466    |