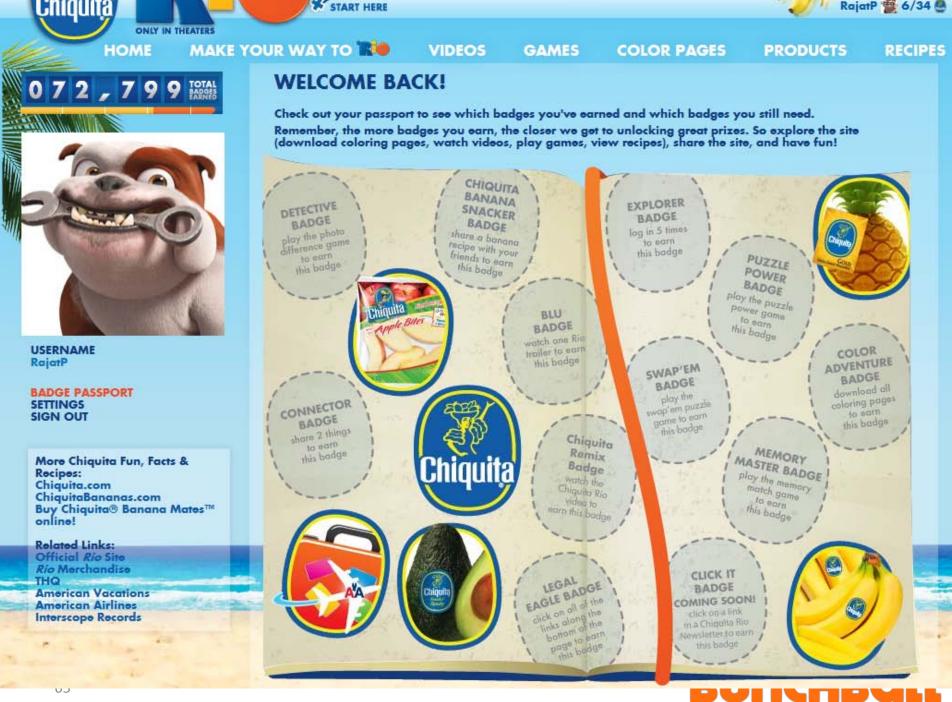

# WAY TO RIO

CHIQUITA

### VIDEOS

Party with Blu, his friends, and their favorite - Chiquita® bananas!

Rio centers on Blu, a macaw who can't fly – and who's really more human than bird. When Blu, the last of his kind, discovers there's another bird like him – and that she's a she – he leaves his quiet life in Minnesota and embarks on an adventure to magical Rio de Janeiro. There, he meets Jewel and a menagerie of characters who help Blu complete his journey.

Chiquita Remix Watch Now )

Trailer 1 Watch Now >

Challenge 28 minutes ago iossica I. ust completed the Chiquita Pineapple

ust completed the

Memory Master

jessica l.

iessica .

Challenge 28 minutes ago

just completed the Legal Eagle Challenge 29 minutes ago

dante r. just completed the

30 minutes ago

iessica l. just completed the Chiquita Remix Challenge 31 minutes ago

http://www.chiquita.com/rio/waytorio.aspx