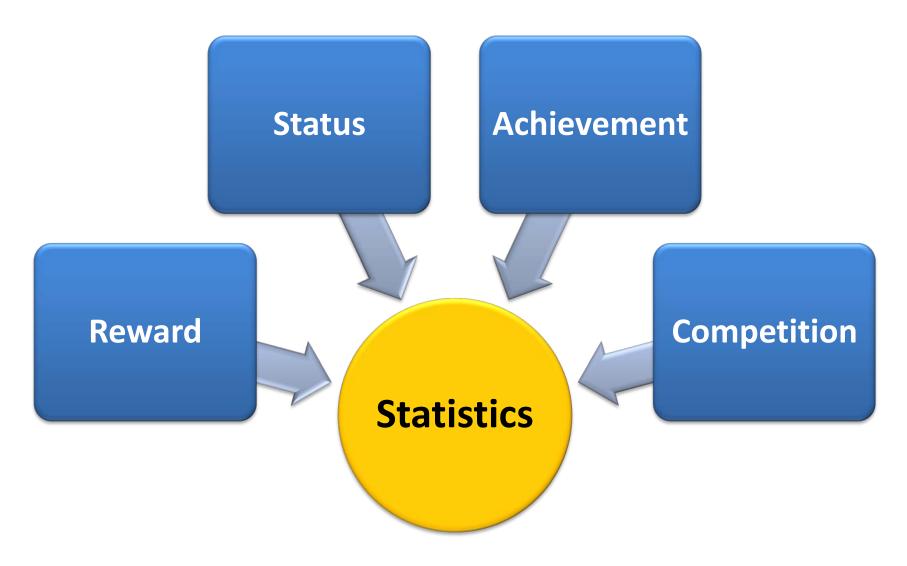

## **Gamification Satisfies Human Desires**

|                      | Reward | Status | Achievement | Self<br>Expression | Competition | Altruism |
|----------------------|--------|--------|-------------|--------------------|-------------|----------|
| Points               |        |        |             |                    |             |          |
| Levels               |        |        |             |                    |             |          |
| Challenges           |        |        |             |                    |             |          |
| Virtual Goods        |        |        |             |                    |             |          |
| Leaderboards         |        |        |             |                    |             |          |
| Gifting &<br>Charity |        |        |             |                    |             |          |