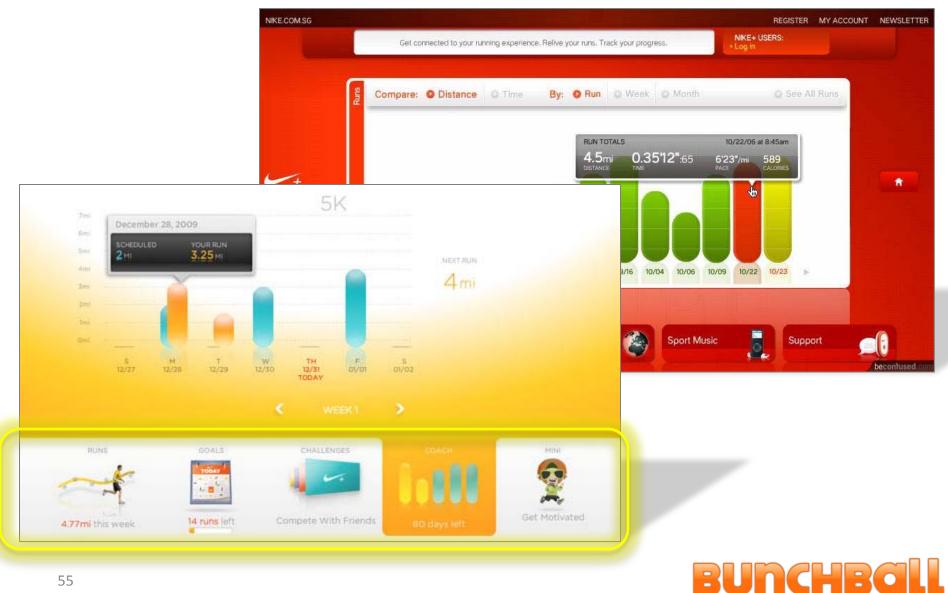

| 257    | 481      | 257    | 481      | 514                    | 481      | 0     |
| 1 | MINUTES IN THE ZAMZ ZONE<br>8 05 05 05 04 05 05<br>8 05 05 05 05 05 05 05 05 05 05 05 05 05 | *      | ****•••• | *      | ****•••• | DOUBLE<br>ZAMZ<br>DAYI | ****•••• | €     |
|   | 20<br>10                                                                                    |        |          |        |          | •                      |          |       |
|   | Day                                                                                         | Jan 27 | Jan 28   | Jan 29 | Jan 30   | Jan 31                 | Feb 1    | Today |

HOW DO I EARN MORE ZAMZ & STARS?



# NIKE+

**OFFLINE - EXERCISE** 

# **Nike+ - Personal Fitness**





# WARNER BROS. INSIDER REWARDS

LOYALTY



#### **INSIDER**REWARDS

REWARDS

POINTS CATALOG

CREDITS CATALOG

MY DOWNLOADS

REDEEM CODES

#### REDEEM YOUR CODES

REDEEM NOW



POINTS TOTAL

(AS OF 03/05/2010 AT 3:31 PM PST)



THE REWARDS CATALOG ET ADDITIONAL POINTS

#### CREDITS TOTAL

CREDITS AVAILABLE

EM YOUR CREDITS> EARN MORE CREDITS NOW

# REWARDS

REWARDS

#### POINTS

HOME

- Earn points for select Warner Bros. Blu-ray<sup>™</sup> and DVD purchases, shopping at WBshop.com, and other promotional opportunities
- Redeem your WB Insider Rewards Points for cool rewards like free DVDs. Blu-rays<sup>™</sup> and Downloads
- Check back often and explore new point rewards added to our catalog

Explore Point Rewards >

Batman Begins Redeem Points



The Lake House Redeem Points



ACTIV