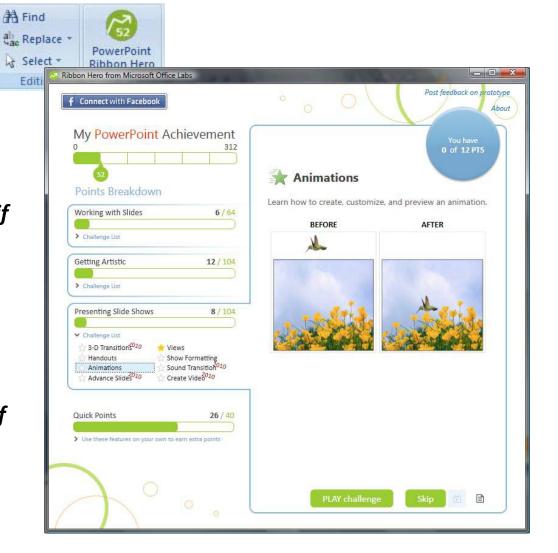

# **RIBBON HERO**

MICROSOFT OFFICE LABS

# Learning MS Office w/ Game Mechanics

"Games for learning is an increasingly popular field that's quickly gaining ground. When we started this project, we wondered if there was a place for games in Office. We set out to understand whether elements of game play (things like scoring points, competing with friends, and earning achievements) could motivate people to explore more of the app, learn new features, and ultimately become more productive"