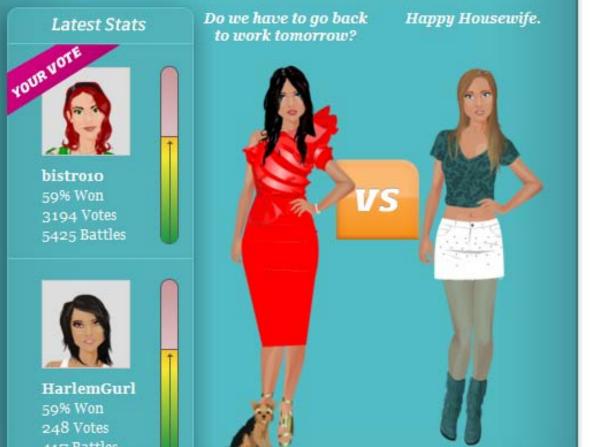

### What's Happening?

Debbie..P. earned 40 points by watching a video. Watch MORE VIDEOS

SexySassyCrazy won points playing Virtual Housewife Throwdown!

CandyCoot won points playing Virtual Housewife Throwdown!

### Virtual Housewife Throwdown

### Vote for the housewife with the best style.