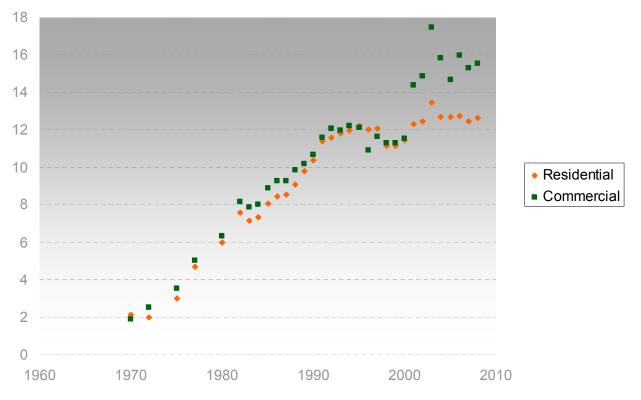

## **Rising Electricity Costs**

#### Average CA Electricity Prices

Source: CEC