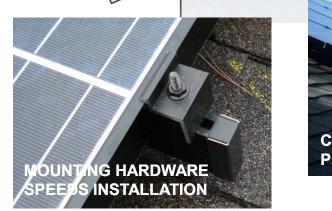

## **Mounting Systems**

## **Canopy Mounting System**

- Significant cost reduction
- Improved aesthetics
- Improved performance

YOUR ROOF