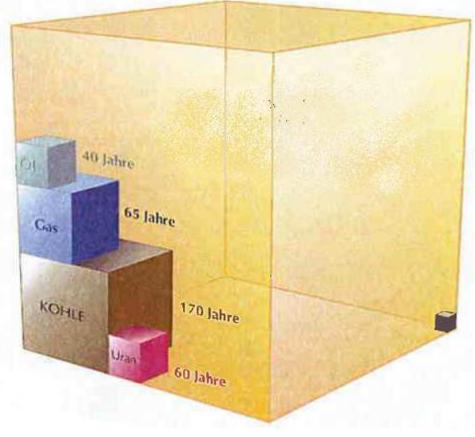

## **Energy Reserves: Solar is Abundant**

Source: Schuco

## **Solar is Abundant**