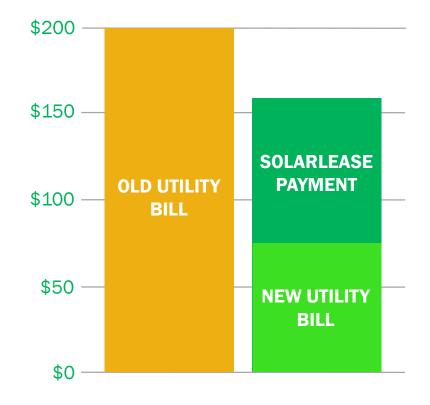

## **SolarLease Financing**

## **Turn Sunshine into Savings**

#### Provide clean power to homeowners at a cost less than the utility

- Reduces upfront cost
- Savings from day one
- Hedge against rising electricity costs
- SolarCity takes care of everything for the customer for the life of the system