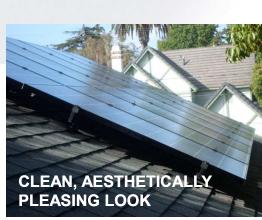

## **Mounting Systems**

## **Canopy Mounting System**

- Significant cost reduction
- Improved aesthetics
- Improved performance

YOUR ROOF