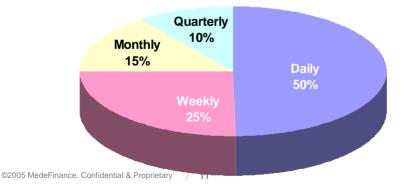

anding & Easy to Use
  - Cost

- Email Distribution
- Export Functionality
- Graphics
- Response Tracking
- Unsubscribe/Remove







QuestionPro.com
Real-time Professional Surveys...









4. On average, how much do you use per day:

5. Which computer software and Internet websites do you find EASY TO USE?

web applications at work to do your JOB?
the Internet at home for PERSONAL USE?

## Is it easy to read and use?



Reports & Charts

Pivot Reports

Drill Down to Details.

0 - 1 hours 1 - 3 hours over 3 hours



#### Who should we survey?

Week 1 Week 2 Week 3 Week 4 Week 5 Week 6 Week 7 Week 8

## 5) Target Users

- Frequent to infrequent users
- Recent to past users
- CFOs, Directors, Managers, Consultants
- Gain customer stakeholders' permission!

#### Targeted users logged in:



#### Number of times targeted users logged in:





MesicFinance User Survey - Message (Plan Text)
Die Edit Dew Iront Figmat Jook Actors Heb

@2005 Me

#### Why is it important?

Week 1 Week 2 Week 3 Week 4 Week 5 Week 6 Week 7 Week 8

## 6) Conduct Survey - Invitation



Personalize email invitation from CEO

"As a valued friend and partner of MedeFinance, I trust you have experienced the commitment of our Company to excellence and our goal to make you successful...

Broly Breply to Al Groward 🔞 🐚 😼 🔻 👸 🥸 🗙 uppour endlandefeates con Down Stark make you successful... Subject: MedeFinance User Survey Dear Doug, As a valued friend and partner of RedeFinance, I trust you have experienced the commitment of or Company to excellence and our goal to make you successful. Critical to us achieving