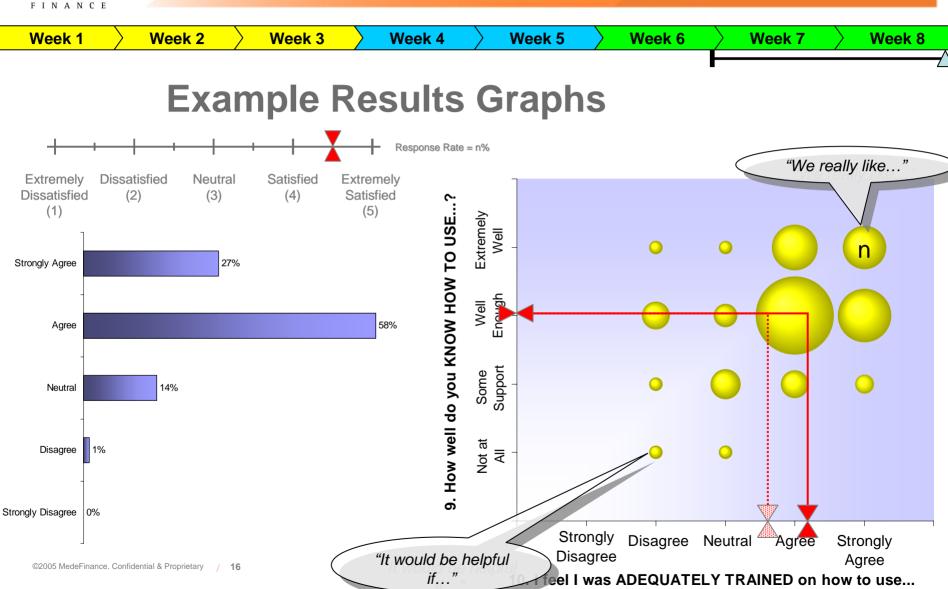

## 9) Report Results

- Share key results early!
- Don't make it a science project...
- Present results in actionable manner
- Publish by account, function, etc...
- Provide supporting detail for outliers
- Correlate key questions with supporting and/or opposing questions